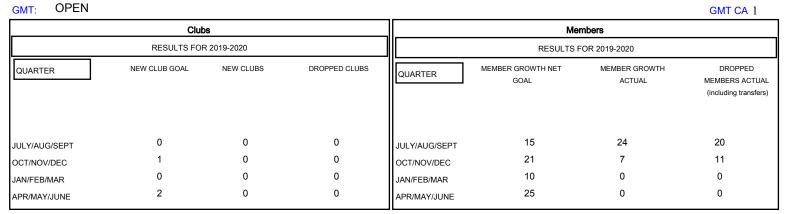

## GMT MONTHLY MEMBERSHIP PROGRESS REPORT

**LOCATION: UTAH** 

Results as of: 10/31/2019

Multiple District 28









| DROPPED CLUBS: 0  DROPPED MEMBERS |         | 13 CLUBS OF 54 ADDED 1 OR MORE<br>NEW MEMBERS | GENDER DISTRII<br>MALE<br>FEMALE | 760 (71.03%)<br>310 (28.97%) |     |
|-----------------------------------|---------|-----------------------------------------------|----------------------------------|------------------------------|-----|
| DECEASED                          | 3       | CLICK HERE FOR CUMULATIVE  MEMBERSHIP DATA    | TOTAL FAMILY UNIT MEMBERS        |                              | 281 |
| CLUB CANCELLED OTHER              | 0<br>28 |                                               | FAMILY MEMBERS PAYING HALF DUES  |                              | 142 |
| TOTAL                             | 31      |                                               | DOES