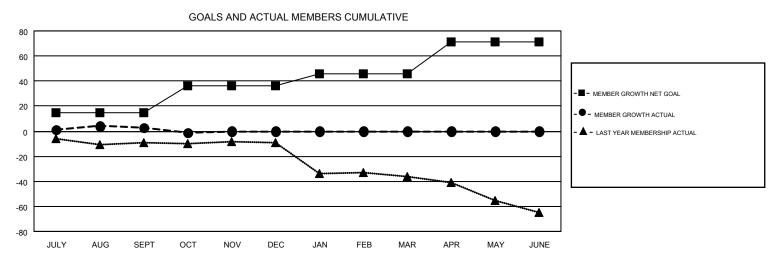

## GMT MONTHLY MEMBERSHIP PROGRESS REPORT

**LOCATION: UTAH** 

Results as of: 10/31/2019

Multiple District 28









| DROPPED CLUBS: 0  DROPPED MEMBERS |         | 13 CLUBS OF 54 ADDED 1 OR MORE<br>NEW MEMBERS | GENDER DISTRII<br>MALE<br>FEMALE | 760 (71.03%)<br>310 (28.97%) |     |
|-----------------------------------|---------|-----------------------------------------------|----------------------------------|------------------------------|-----|
| DECEASED                          | 3       | CLICK HERE FOR CUMULATIVE  MEMBERSHIP DATA    | TOTAL FAMILY UNIT MEMBERS        |                              | 281 |
| CLUB CANCELLED OTHER              | 0<br>28 |                                               | FAMILY MEMBERS PAYING HALF DUES  |                              | 142 |
| TOTAL                             | 31      |                                               | DOES