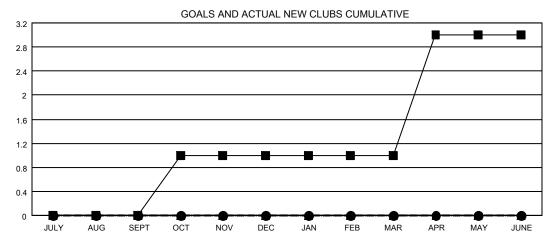

## GMT MONTHLY MEMBERSHIP PROGRESS REPORT

**LOCATION: UTAH** 

Results as of: 10/31/2019

Multiple District 28









| DROPPED CLUBS: 0  DROPPED MEMBERS |         | 13 CLUBS OF 54 ADDED 1 OR MORE<br>NEW MEMBERS | GENDER DISTRII<br>MALE<br>FEMALE | 760 (71.03%)<br>310 (28.97%) |     |
|-----------------------------------|---------|-----------------------------------------------|----------------------------------|------------------------------|-----|
| DECEASED                          | 3       | CLICK HERE FOR CUMULATIVE  MEMBERSHIP DATA    | TOTAL FAMILY UNIT MEMBERS        |                              | 281 |
| CLUB CANCELLED OTHER              | 0<br>28 |                                               | FAMILY MEMBERS PAYING HALF DUES  |                              | 142 |
| TOTAL                             | 31      |                                               | DOES